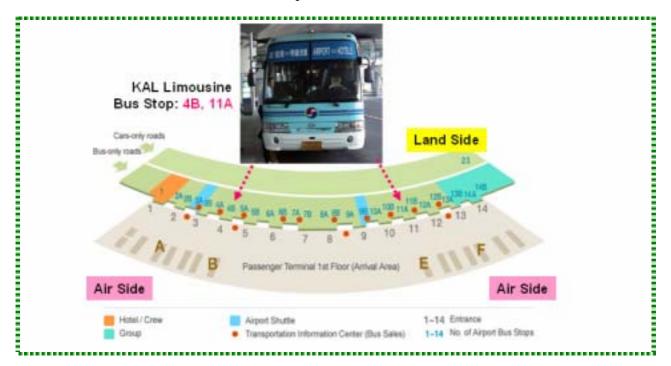

# Access from Incheon Int'l Airport to Koreana Hotel

The simplest (and most recommended) way is to catch an airport limousine to Koreana Hotel. It takes about one hour and 20 minutes to the hotel.

1. Catch KAL Limousine at Incheon Int'l Airport.

- Fare: 14,000 won
- Schedule(Bound for City Hall)

| hour | minute   | hour | minute   |
|------|----------|------|----------|
| 09   | 00 20 40 | 16   | 00 20 40 |
| 10   | 00 20 40 | 17   | 00 20 40 |
| 11   | 00 20 40 | 18   | 00 20 40 |
| 12   | 00 20 40 | 19   | 00 20 40 |
| 13   | 00 20 40 | 20   | 00 20 40 |
| 14   | 00 20 40 | 21   | 00 20 40 |
| 15   | 00 20 40 | 22   | 00 20    |

- 2. Get off the bus right at the Koreana Hotel.
- \* If you arrive at Incheon Airport after 10:20 PM, use an alternative bus line. The Bus number is 605, at bus stops 5B and 12A. Bus fare is 9,000 *won* and it takes one and twenties minutes to the hotel. The last bus leaves the airport at 11:00 PM.
- \* If you arrive at Incheon Airport after 11:00 PM, there's no transportation to the hotel except taxi. It costs about 53,000 *won* for regular taxi and about 74,000 *won* for deluxe taxi. Catch a taxi, and tell the driver: *"Ko-ri-a-na Ho-tel-ro Ga-ju-se-yo"* (*See* the next page.)