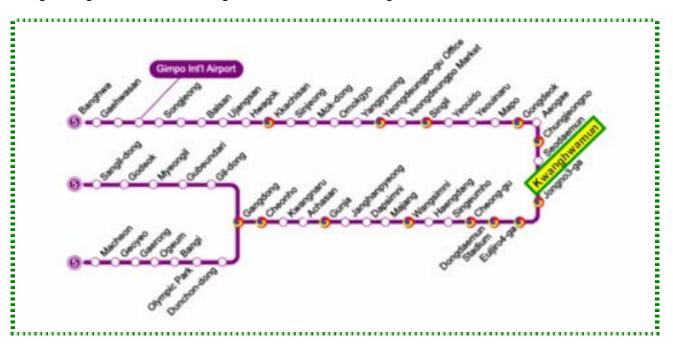

#### "Data Processing & Synthesis Analysis"

An alternative way to Koreana Hotel is to use subway(Line No. 5). Take train bound for *Sangil-dong* or *Macheon*. And get off the train at *Kwanghwamun* station.

- Destination: Kwanghwamun station(green solid box)
- Fare: 1,300 *won*
- It takes about 40 minutes. When you arrive at *Kwanghwamun* station, exit station through EXIT NO. 6. And please follow the path(red solid line) on the map below.