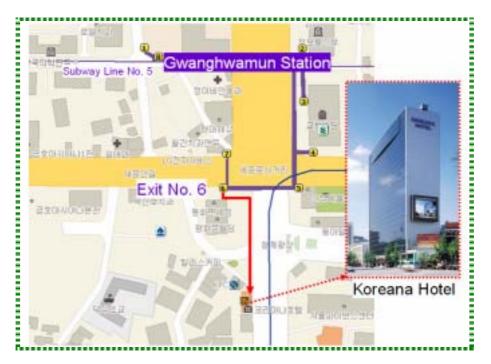

- Destination: Kwanghwamun station(green solid box)
- Fare: 1,300 *won*
- It takes about 40 minutes. When you arrive at *Kwanghwamun* station, exit station through EXIT NO. 6. And please follow the path(red solid line) on the map below.